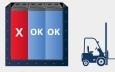

#### Parallel Battery Topology (PBT):

In case of module malfunction, the faulty module is automatically disconnected and remains inactive via remote action, without interrupting the battery operation until the service representative arrives on-site

Active

Problematic module isolated via remote action (PBT Mode) without interrupting the operation of the battery & forklift

Inactive

Easy & safe replacement of faulty module in a few minutes

Active

Operation of battery & forklift back to normal