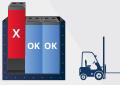

#### Parallel Battery Topology (PBT):

In case of module malfunction, the faulty module is automatically disconnected and remains inactive via remote action, without interrupting the battery operation until the service representative arrives on-site

Active

Problematic module isolated via remote action (PBT Mode) without interrupting the operation of the battery & forklift

Inactive

Easy & safe replacement of faulty module in a few minutes

Active

Operation of battery & forklift back to normal